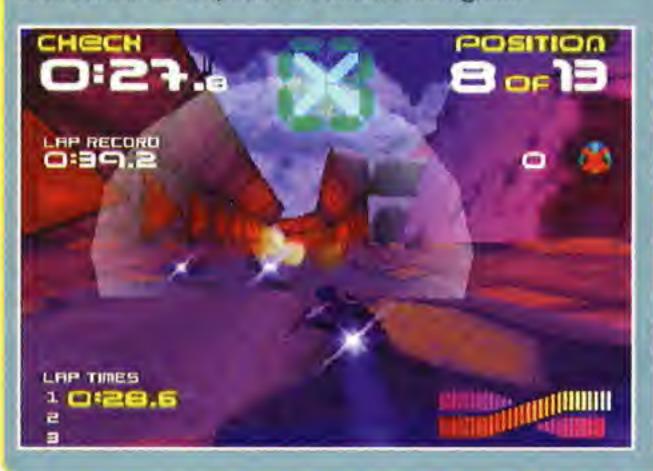

# ALL-NEW RACE TRACKS!

Wipeout 64 has six all-new tracks to replace the original Wipeout 2097 ones. While they're not generally as

twisty and turny overall, they've each got their own characteristics and tricky sections.

28

15 O:17 0148.0 o 👛 10-29.2

This cylindrical tunnel rotates as you speed through.

This twisty section is one of the best bits of Dyroness.

This is the mysterious final track in the F5000 race series. Only the very best racers will make it here, and it takes a real champ to win. But what does it look like? For now, you'll just have to use your imagination.